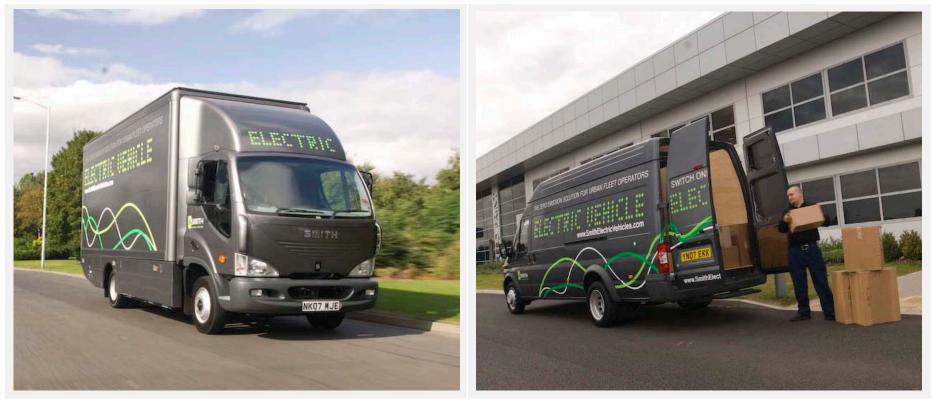

Kevin Harkin Sales & Marketing Director

### ABOUT SMITH

Established 1920

Over 1,000 Customers

Over 78,000 vehicles built

**Manufacturing Facilities** 

Washington, Tyne & Wear (UK)

Kansas (USA)







#### MODEL RANGE

#### Large Goods Vehicle Smith Newton

#### Light Commercial Vehicle Smith Edison







### BATTERY TECHNOLOGY

Lithium-Ion (Iron Phosphate)

5 year Warranty

Maintenance Free

|        | Standard      | Expres  |
|--------|---------------|---------|
| Newton | 32A 3-ph 8hrs | 63A 3-j |
| Edison | 32A S-ph 8hrs | 32A 3-j |









### AUTONOMY/RANGE

| Model                    | GVW  | Battery<br>(kWh) | Max Range<br>(Miles) |
|--------------------------|------|------------------|----------------------|
| Edison Chassis Cab       | 3.5t | 40               | 100                  |
| Edison Panel Van/Minibus | 3.5t | 36               | 80                   |
| Edison Panel Van/Minibus | 3.5t | 51               | 120                  |
| Newton                   | 7.5t | 80               | 100                  |
| Newton                   | 10t  | 80               | 80