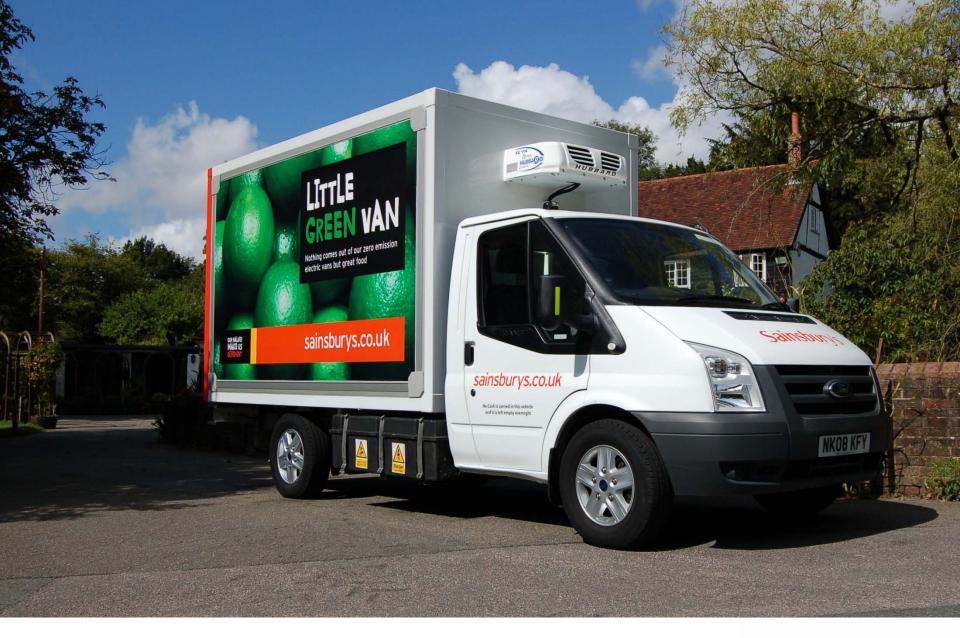

|
| Newton                   | 12t  | 120              | 90                   |







### INTERESTING FACTS

20-30% of commercial vehicles travel less than 60 miles per day

Average speed in London is 8mph at peak times (12mph off-peak)

EV's exempt from Congestion Charge, RFL, MOT and Operators Licence

EV's are zero emission at point of use

Running Costs c.80% lower then diesel

**Quiet Operation** 

Easy to Operate





# **Applications - Newton**







### Parcel and Courier





















# Reducing our carbon stiletto print with electric trucks

tkmaxx.com





### **Highways Maintenance**





### Utilities





### Airports



# **Applications - Edison**







### **Plant Hire**





### Landscape





### Recycling





## Municipal





### Street Lighting





### Home Delivery





### **Service Vehicles**





### Parcel & Courier





### Utilities





### Airports





# Hotel/Hospitality





## **Community Transport**



### **SERVICE & SUPPORT**

Nationwide Network

24/7 Service

Over 130 service engineers

Mobile facility for on-site service and repair

24 hour parts facility

**Telemetry option** 





# Thank you