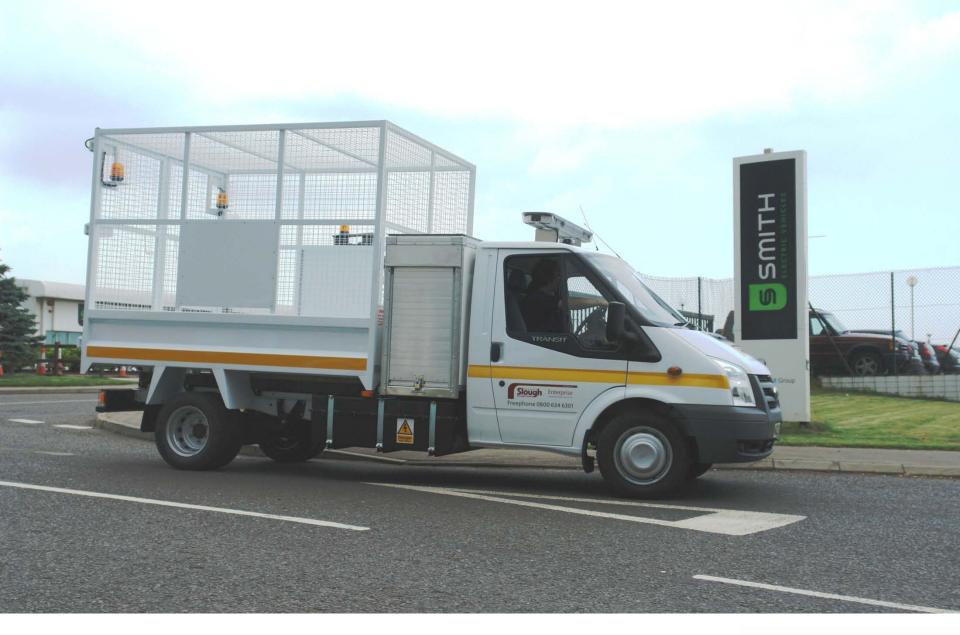

| 10t  | 120              | 120                  |
| Newton                   | 12t  | 120              | 90                   |







### INTERESTING FACTS

20-30% of commercial vehicles travel less than 60 miles per day

Average speed in London is 8mph at peak times (12mph off-peak)

EV's exempt from Congestion Charge, RFL, MOT and Operators Licence

EV's are zero emission at point of use

Running Costs c.80% lower then diesel

**Quiet Operation** 

Easy to Operate





# **Applications - Newton**







### Parcel and Courier





















# Reducing our carbon stiletto print with electric trucks

tkmaxx.com





### **Highways Maintenance**





### Utilities





### Airports



# **Applications - Edison**







### **Plant Hire**





### Landscape





### Recycling





## Municipal





### Street Lighting





### Home Delivery





### **Service Vehicles**





### Parcel & Courier





### Utilities





### Airports





# Hotel/Hospitality





## **Community Transport**



### **SERVICE & SUPPORT**

Nationwide Network

24/7 Service

Over 130 service engineers

Mobile facility for on-site service and repair

24 hour parts facility

**Telemetry option** 





# Thank you