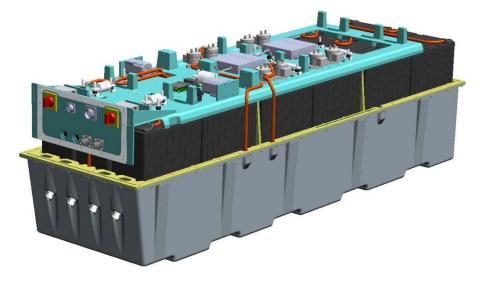

### BATTERY TECHNOLOGY

Lithium-Ion (Iron Phosphate)

5 year Warranty

Maintenance Free

|        | Standard      | Expres  |
|--------|---------------|---------|
| Newton | 32A 3-ph 8hrs | 63A 3-j |
| Edison | 32A S-ph 8hrs | 32A 3-j |