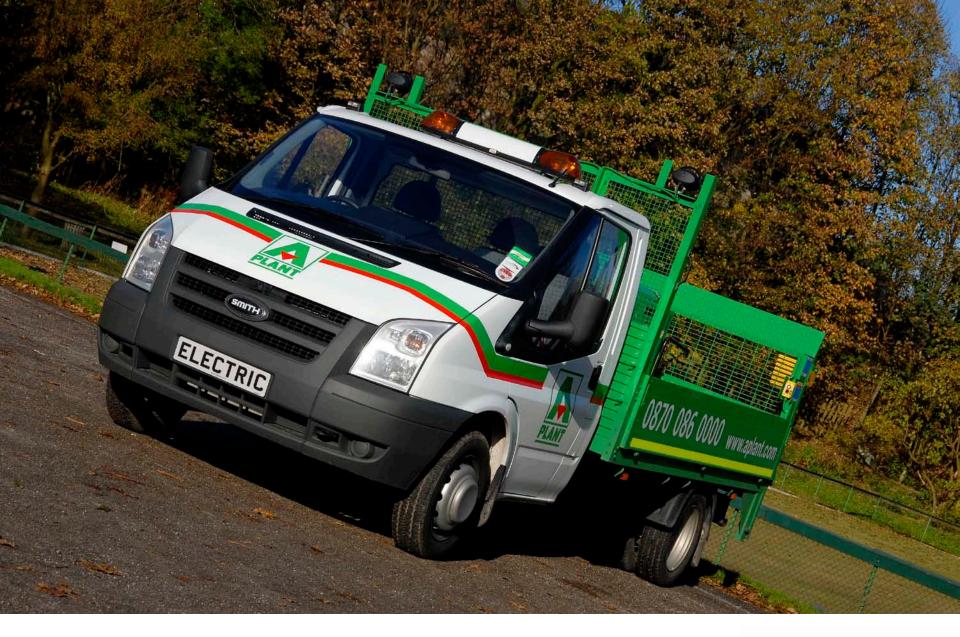

| 150                  |
| Newton                   | 10t  | 120              | 120                  |
| Newton                   | 12t  | 120              | 90                   |







### INTERESTING FACTS

20-30% of commercial vehicles travel less than 60 miles per day

Average speed in London is 8mph at peak times (12mph off-peak)

EV's exempt from Congestion Charge, RFL, MOT and Operators Licence

EV's are zero emission at point of use

Running Costs c.80% lower then diesel

**Quiet Operation** 

Easy to Operate





# **Applications - Newton**







### Parcel and Courier





















# Reducing our carbon stiletto print with electric trucks

tkmaxx.com





### **Highways Maintenance**





### Utilities





### Airports



# **Applications - Edison**







### **Plant Hire**





### Landscape





### Recycling





## Municipal





### Street Lighting





### Home Delivery





### **Service Vehicles**





### Parcel & Courier





### Utilities





### Airports





# Hotel/Hospitality





## **Community Transport**



### **SERVICE & SUPPORT**

Nationwide Network

24/7 Service

Over 130 service engineers

Mobile facility for on-site service and repair

24 hour parts facility

**Telemetry option** 





# Thank you