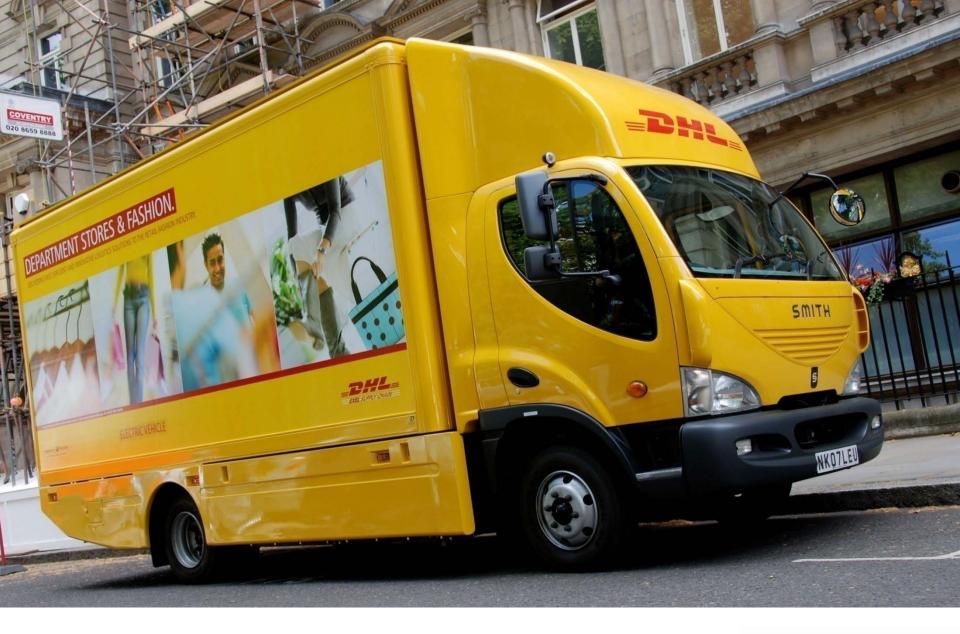

| Newton                   | 10t  | 80               | 80                   |
| Newton                   | 12t  | 80               | 60                   |
| Newton                   | 7.5t | 120              | 150                  |
| Newton                   | 10t  | 120              | 120                  |
| Newton                   | 12t  | 120              | 90                   |







### INTERESTING FACTS

20-30% of commercial vehicles travel less than 60 miles per day

Average speed in London is 8mph at peak times (12mph off-peak)

EV's exempt from Congestion Charge, RFL, MOT and Operators Licence

EV's are zero emission at point of use

Running Costs c.80% lower then diesel

**Quiet Operation** 

Easy to Operate





# **Applications - Newton**







### Parcel and Courier





















# Reducing our carbon stiletto print with electric trucks

tkmaxx.com





### **Highways Maintenance**





### Utilities





### Airports



# **Applications - Edison**







### **Plant Hire**





### Landscape





### Recycling





## Municipal





### Street Lighting





### Home Delivery





### **Service Vehicles**





### Parcel & Courier





### Utilities





### Airports





# Hotel/Hospitality





## **Community Transport**



### **SERVICE & SUPPORT**

Nationwide Network

24/7 Service

Over 130 service engineers

Mobile facility for on-site service and repair

24 hour parts facility

**Telemetry option** 





# Thank you