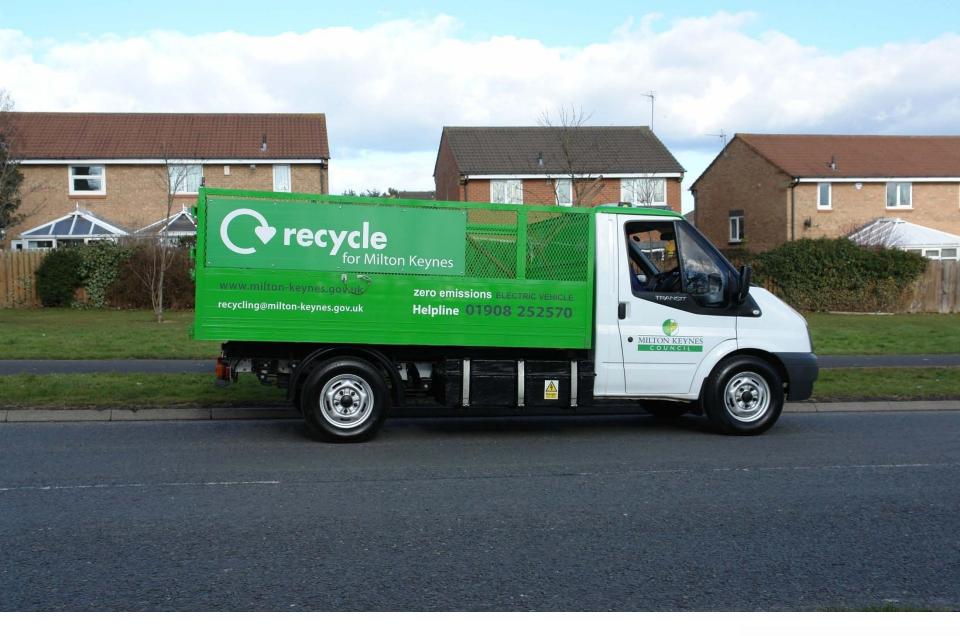

wton                   | 10t  | 120              | 120                  |
| Newton                   | 12t  | 120              | 90                   |







### INTERESTING FACTS

20-30% of commercial vehicles travel less than 60 miles per day

Average speed in London is 8mph at peak times (12mph off-peak)

EV's exempt from Congestion Charge, RFL, MOT and Operators Licence

EV's are zero emission at point of use

Running Costs c.80% lower then diesel

**Quiet Operation** 

Easy to Operate





# **Applications - Newton**







### Parcel and Courier





















# Reducing our carbon stiletto print with electric trucks

tkmaxx.com





### **Highways Maintenance**





### Utilities





### Airports



# **Applications - Edison**







### **Plant Hire**





### Landscape





### Recycling





## Municipal





### Street Lighting





### Home Delivery





### **Service Vehicles**





### Parcel & Courier





### Utilities





### Airports





# Hotel/Hospitality





## **Community Transport**



### **SERVICE & SUPPORT**

Nationwide Network

24/7 Service

Over 130 service engineers

Mobile facility for on-site service and repair

24 hour parts facility

**Telemetry option** 





# Thank you