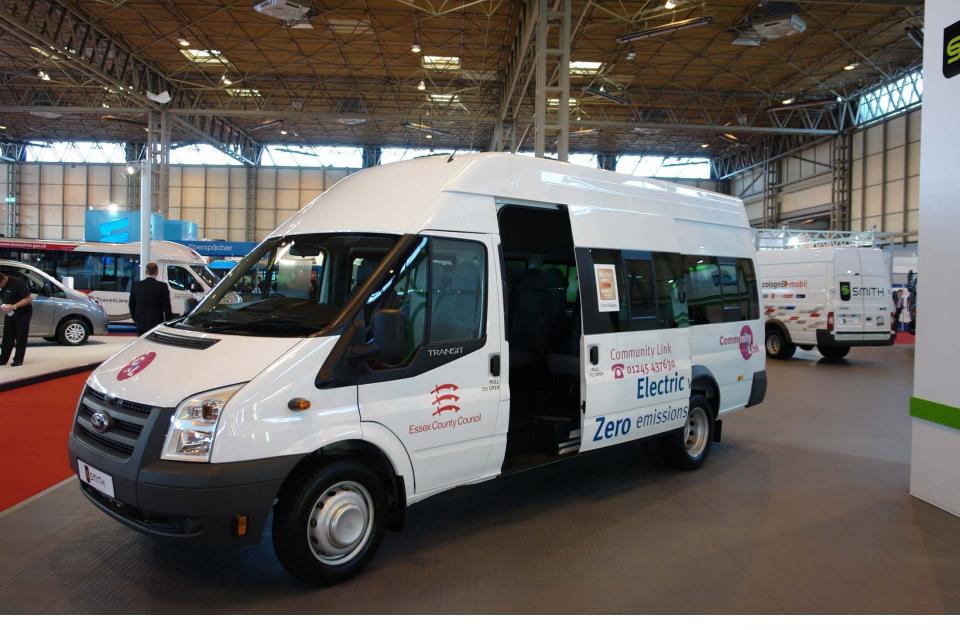

vehicles travel less than 60 miles per day

Average speed in London is 8mph at peak times (12mph off-peak)

EV's exempt from Congestion Charge, RFL, MOT and Operators Licence

EV's are zero emission at point of use

Running Costs c.80% lower then diesel

**Quiet Operation** 

Easy to Operate





# **Applications - Newton**







### Parcel and Courier





















# Reducing our carbon stiletto print with electric trucks

tkmaxx.com





### **Highways Maintenance**





### Utilities





### Airports



# **Applications - Edison**







### **Plant Hire**





### Landscape





### Recycling





## Municipal





### Street Lighting





### Home Delivery





### **Service Vehicles**





### Parcel & Courier





### Utilities





### Airports





# Hotel/Hospitality





## **Community Transport**



### **SERVICE & SUPPORT**

Nationwide Network

24/7 Service

Over 130 service engineers

Mobile facility for on-site service and repair

24 hour parts facility

**Telemetry option** 





# Thank you