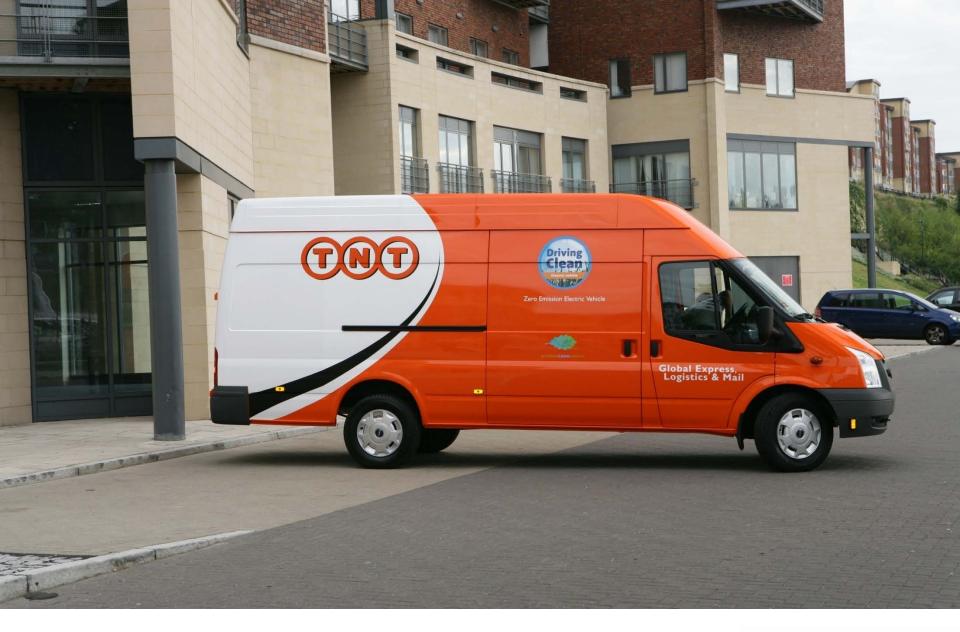

| 90                   |







### INTERESTING FACTS

20-30% of commercial vehicles travel less than 60 miles per day

Average speed in London is 8mph at peak times (12mph off-peak)

EV's exempt from Congestion Charge, RFL, MOT and Operators Licence

EV's are zero emission at point of use

Running Costs c.80% lower then diesel

**Quiet Operation** 

Easy to Operate





# **Applications - Newton**







### Parcel and Courier





















# Reducing our carbon stiletto print with electric trucks

tkmaxx.com





### **Highways Maintenance**





### Utilities





### Airports



# **Applications - Edison**







### **Plant Hire**





### Landscape





### Recycling





## Municipal





### Street Lighting





### Home Delivery





### **Service Vehicles**





### Parcel & Courier





### Utilities





### Airports





# Hotel/Hospitality





## **Community Transport**



### **SERVICE & SUPPORT**

Nationwide Network

24/7 Service

Over 130 service engineers

Mobile facility for on-site service and repair

24 hour parts facility

**Telemetry option** 





# Thank you