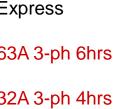

### BATTERY TECHNOLOGY

Lithium-Ion (Iron Phosphate)

5 year Warranty

Maintenance Free

|        | Standard      | Expres  |
|--------|---------------|---------|
| Newton | 32A 3-ph 8hrs | 63A 3-j |
| Edison | 32A S-ph 8hrs | 32A 3-j |