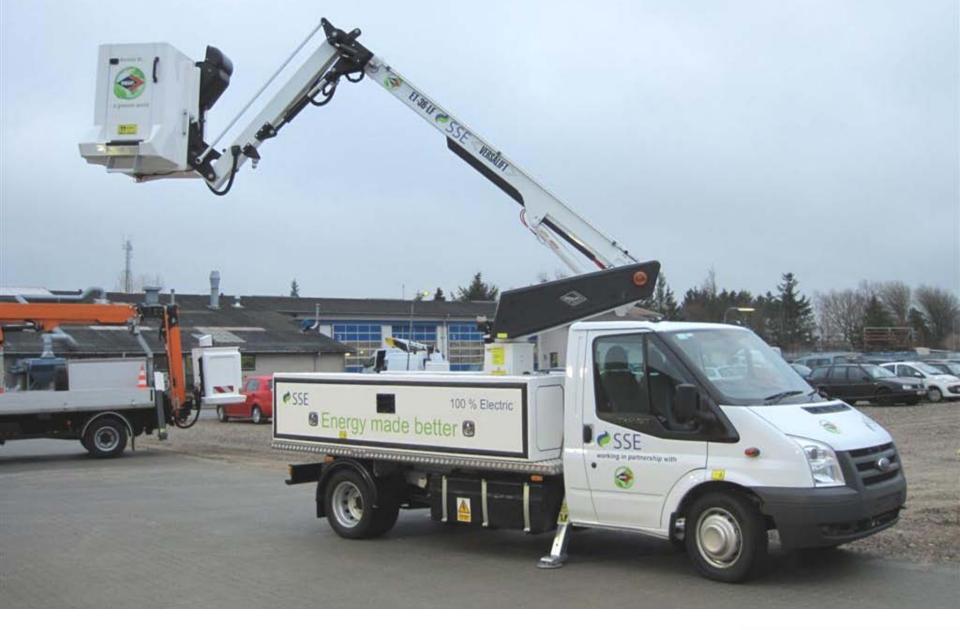

| 120                  |
| Newton                   | 12t  | 120              | 90                   |







### INTERESTING FACTS

20-30% of commercial vehicles travel less than 60 miles per day

Average speed in London is 8mph at peak times (12mph off-peak)

EV's exempt from Congestion Charge, RFL, MOT and Operators Licence

EV's are zero emission at point of use

Running Costs c.80% lower then diesel

**Quiet Operation** 

Easy to Operate





# **Applications - Newton**







### Parcel and Courier





















# Reducing our carbon stiletto print with electric trucks

tkmaxx.com





### **Highways Maintenance**





### Utilities





### Airports



# **Applications - Edison**







### **Plant Hire**





### Landscape





### Recycling





## Municipal





### Street Lighting





### Home Delivery





### **Service Vehicles**





### Parcel & Courier





### Utilities





### Airports





# Hotel/Hospitality





## **Community Transport**



### **SERVICE & SUPPORT**

Nationwide Network

24/7 Service

Over 130 service engineers

Mobile facility for on-site service and repair

24 hour parts facility

**Telemetry option** 





# Thank you