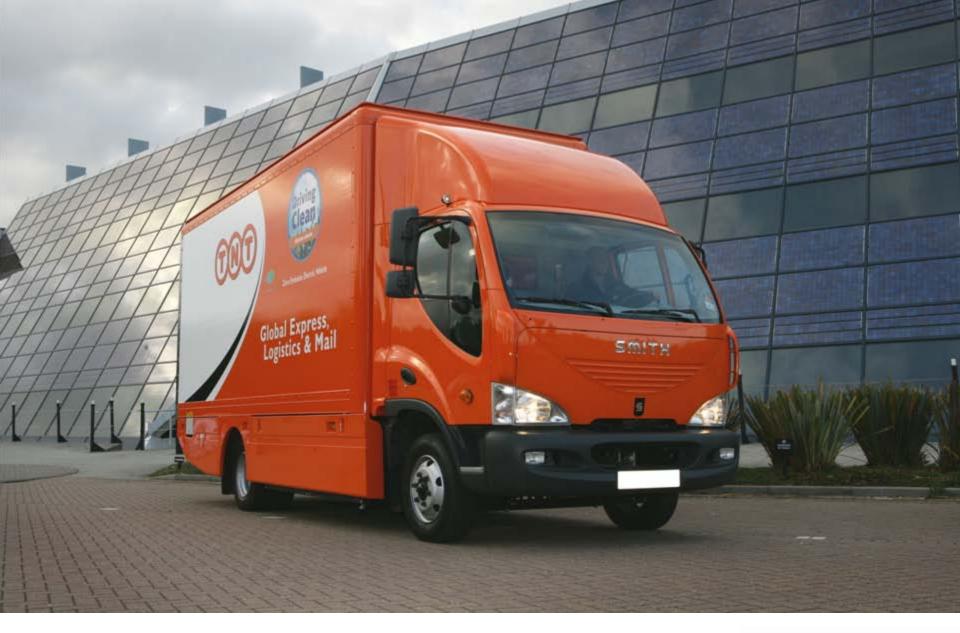

| 100                  |
| Newton                   | 10t  | 80               | 80                   |
| Newton                   | 12t  | 80               | 60                   |
| Newton                   | 7.5t | 120              | 150                  |
| Newton                   | 10t  | 120              | 120                  |
| Newton                   | 12t  | 120              | 90                   |







### INTERESTING FACTS

20-30% of commercial vehicles travel less than 60 miles per day

Average speed in London is 8mph at peak times (12mph off-peak)

EV's exempt from Congestion Charge, RFL, MOT and Operators Licence

EV's are zero emission at point of use

Running Costs c.80% lower then diesel

**Quiet Operation** 

Easy to Operate





# **Applications - Newton**







### Parcel and Courier





















# Reducing our carbon stiletto print with electric trucks

tkmaxx.com





### **Highways Maintenance**





### Utilities





### Airports



# **Applications - Edison**







### **Plant Hire**





### Landscape





### Recycling





## Municipal





### Street Lighting





### Home Delivery





### **Service Vehicles**





### Parcel & Courier





### Utilities





### Airports





# Hotel/Hospitality





## **Community Transport**



### **SERVICE & SUPPORT**

Nationwide Network

24/7 Service

Over 130 service engineers

Mobile facility for on-site service and repair

24 hour parts facility

**Telemetry option** 





# Thank you