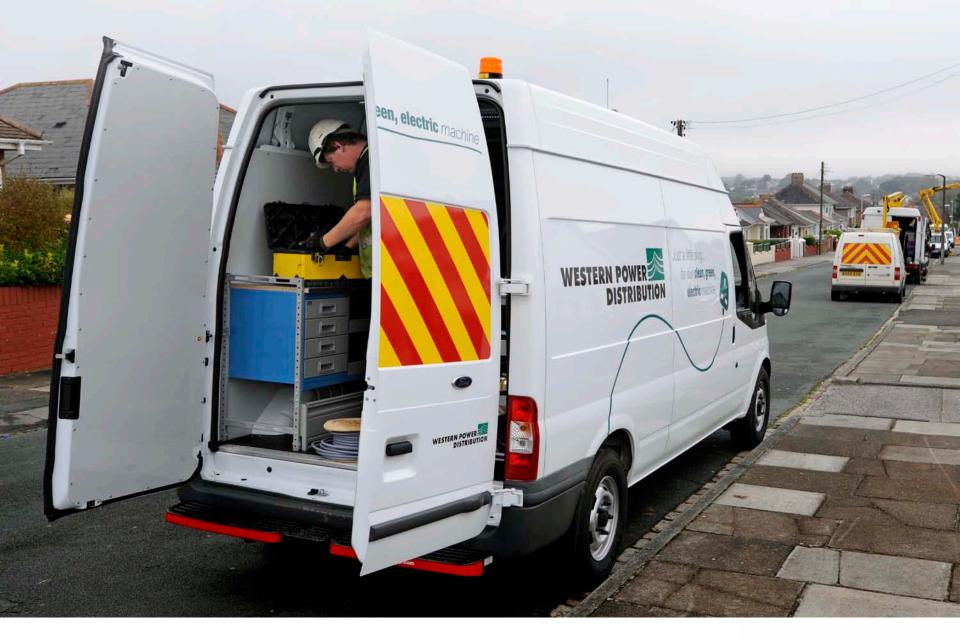

|







### INTERESTING FACTS

20-30% of commercial vehicles travel less than 60 miles per day

Average speed in London is 8mph at peak times (12mph off-peak)

EV's exempt from Congestion Charge, RFL, MOT and Operators Licence

EV's are zero emission at point of use

Running Costs c.80% lower then diesel

**Quiet Operation** 

Easy to Operate





# **Applications - Newton**







### Parcel and Courier





















# Reducing our carbon stiletto print with electric trucks

tkmaxx.com





### **Highways Maintenance**





### Utilities





### Airports



# **Applications - Edison**







### **Plant Hire**





### Landscape





### Recycling





## Municipal





### Street Lighting





### Home Delivery





### **Service Vehicles**





### Parcel & Courier





### Utilities





### Airports





# Hotel/Hospitality





## **Community Transport**



### **SERVICE & SUPPORT**

Nationwide Network

24/7 Service

Over 130 service engineers

Mobile facility for on-site service and repair

24 hour parts facility

**Telemetry option** 





# Thank you