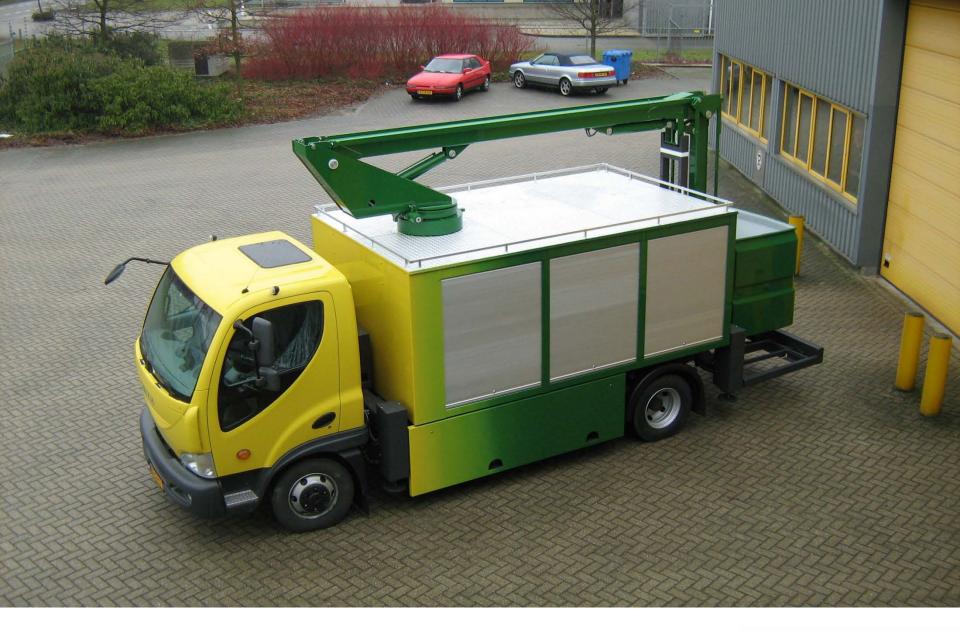

| 60                   |
| Newton                   | 7.5t | 120              | 150                  |
| Newton                   | 10t  | 120              | 120                  |
| Newton                   | 12t  | 120              | 90                   |







### INTERESTING FACTS

20-30% of commercial vehicles travel less than 60 miles per day

Average speed in London is 8mph at peak times (12mph off-peak)

EV's exempt from Congestion Charge, RFL, MOT and Operators Licence

EV's are zero emission at point of use

Running Costs c.80% lower then diesel

**Quiet Operation** 

Easy to Operate





# **Applications - Newton**







### Parcel and Courier





















# Reducing our carbon stiletto print with electric trucks

tkmaxx.com





### **Highways Maintenance**





### Utilities





### Airports



# **Applications - Edison**







### **Plant Hire**





### Landscape





### Recycling





## Municipal





### Street Lighting





### Home Delivery





### **Service Vehicles**





### Parcel & Courier





### Utilities





### Airports





# Hotel/Hospitality





## **Community Transport**



### **SERVICE & SUPPORT**

Nationwide Network

24/7 Service

Over 130 service engineers

Mobile facility for on-site service and repair

24 hour parts facility

**Telemetry option** 





# Thank you