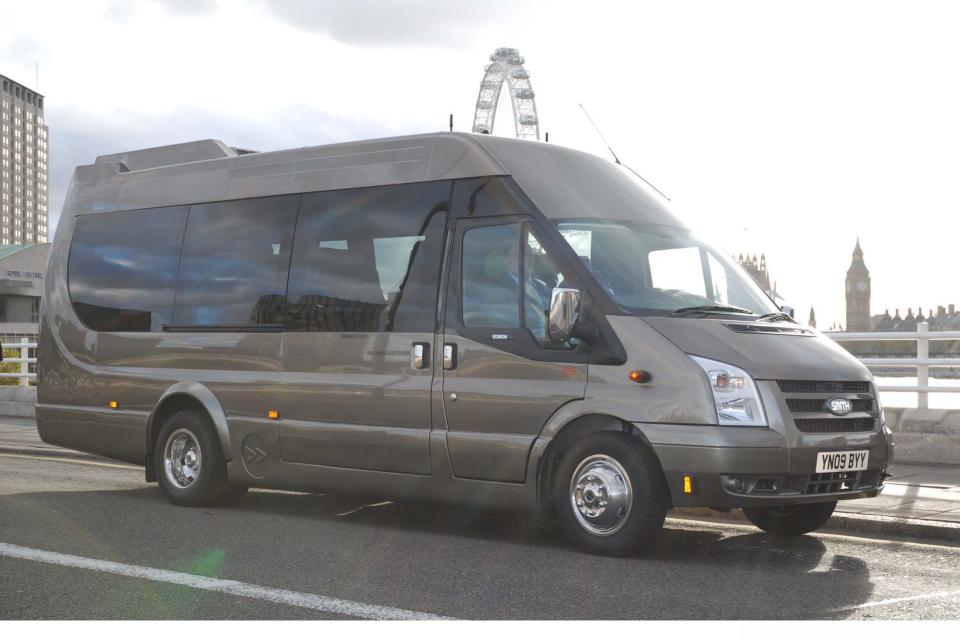

TS

20-30% of commercial vehicles travel less than 60 miles per day

Average speed in London is 8mph at peak times (12mph off-peak)

EV's exempt from Congestion Charge, RFL, MOT and Operators Licence

EV's are zero emission at point of use

Running Costs c.80% lower then diesel

**Quiet Operation** 

Easy to Operate





# **Applications - Newton**







### Parcel and Courier





















# Reducing our carbon stiletto print with electric trucks

tkmaxx.com





### **Highways Maintenance**





### Utilities





### Airports



# **Applications - Edison**







### **Plant Hire**





### Landscape





### Recycling





## Municipal





### Street Lighting





### Home Delivery





### **Service Vehicles**





### Parcel & Courier





### Utilities





### Airports





# Hotel/Hospitality





## **Community Transport**



### **SERVICE & SUPPORT**

Nationwide Network

24/7 Service

Over 130 service engineers

Mobile facility for on-site service and repair

24 hour parts facility

**Telemetry option** 





# Thank you