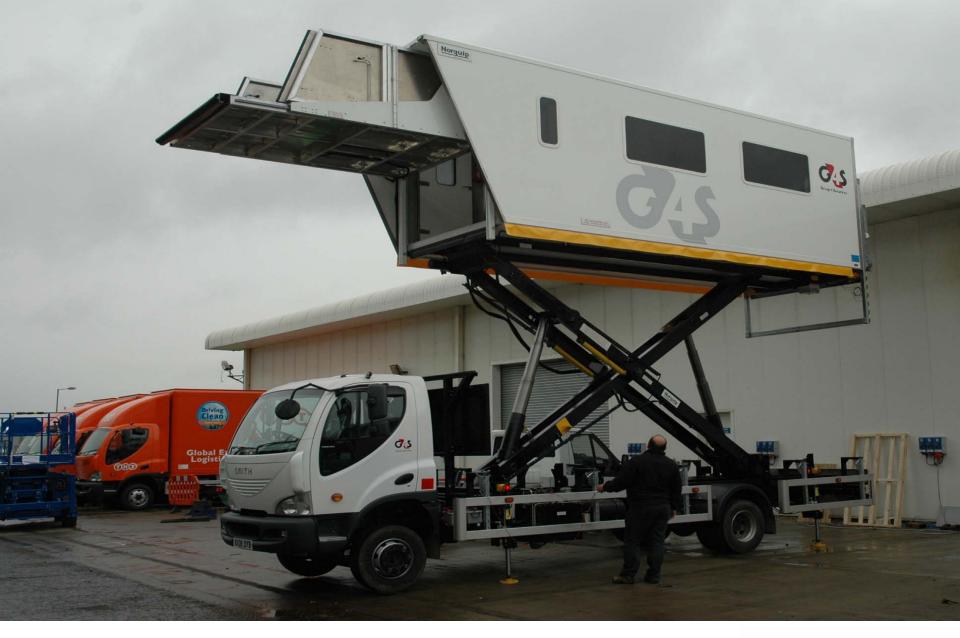

|
| Newton                   | 7.5t | 120              | 150                  |
| Newton                   | 10t  | 120              | 120                  |
| Newton                   | 12t  | 120              | 90                   |







### INTERESTING FACTS

20-30% of commercial vehicles travel less than 60 miles per day

Average speed in London is 8mph at peak times (12mph off-peak)

EV's exempt from Congestion Charge, RFL, MOT and Operators Licence

EV's are zero emission at point of use

Running Costs c.80% lower then diesel

**Quiet Operation** 

Easy to Operate





# **Applications - Newton**







### Parcel and Courier





















# Reducing our carbon stiletto print with electric trucks

tkmaxx.com





### **Highways Maintenance**





### Utilities





### Airports



# **Applications - Edison**







### **Plant Hire**





### Landscape





### Recycling





## Municipal





### Street Lighting





### Home Delivery





### **Service Vehicles**





### Parcel & Courier





### Utilities





### Airports





# Hotel/Hospitality





## **Community Transport**



### **SERVICE & SUPPORT**

Nationwide Network

24/7 Service

Over 130 service engineers

Mobile facility for on-site service and repair

24 hour parts facility

**Telemetry option** 





# Thank you