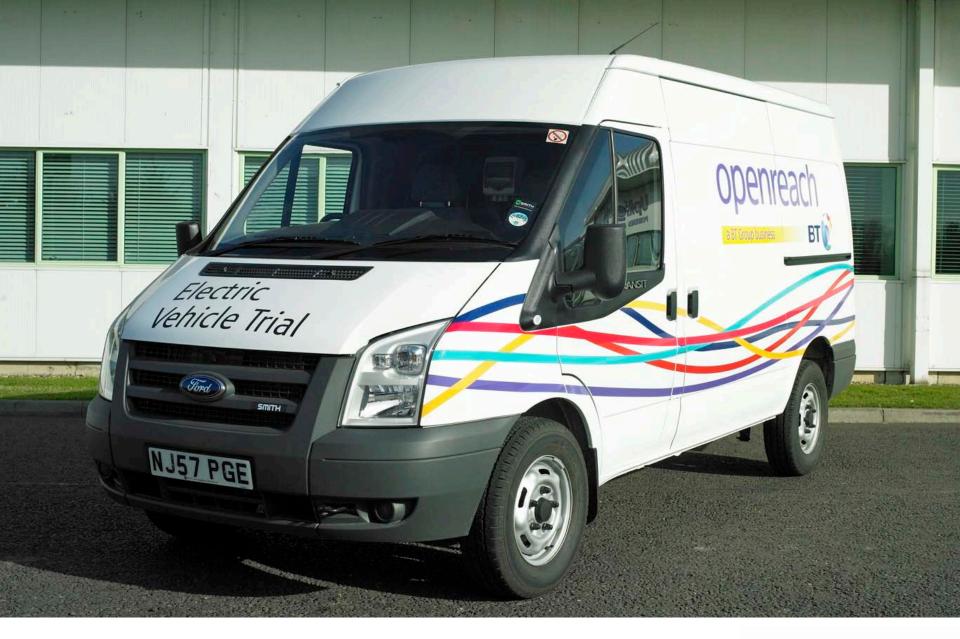

| 12t  | 120              | 90                   |







### INTERESTING FACTS

20-30% of commercial vehicles travel less than 60 miles per day

Average speed in London is 8mph at peak times (12mph off-peak)

EV's exempt from Congestion Charge, RFL, MOT and Operators Licence

EV's are zero emission at point of use

Running Costs c.80% lower then diesel

**Quiet Operation** 

Easy to Operate





# **Applications - Newton**







### Parcel and Courier





















# Reducing our carbon stiletto print with electric trucks

tkmaxx.com





### **Highways Maintenance**





### Utilities





### Airports



# **Applications - Edison**







### **Plant Hire**





### Landscape





### Recycling





## Municipal





### Street Lighting





### Home Delivery





### **Service Vehicles**





### Parcel & Courier





### Utilities





### Airports





# Hotel/Hospitality





## **Community Transport**



### **SERVICE & SUPPORT**

Nationwide Network

24/7 Service

Over 130 service engineers

Mobile facility for on-site service and repair

24 hour parts facility

**Telemetry option** 





# Thank you