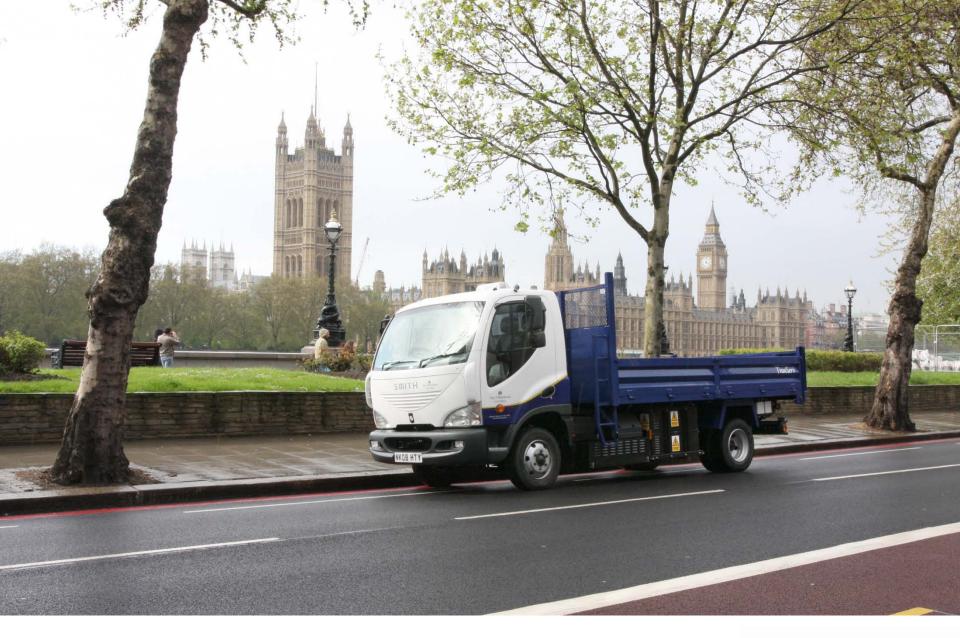

| 12t  | 80               | 60                   |
| Newton                   | 7.5t | 120              | 150                  |
| Newton                   | 10t  | 120              | 120                  |
| Newton                   | 12t  | 120              | 90                   |







### INTERESTING FACTS

20-30% of commercial vehicles travel less than 60 miles per day

Average speed in London is 8mph at peak times (12mph off-peak)

EV's exempt from Congestion Charge, RFL, MOT and Operators Licence

EV's are zero emission at point of use

Running Costs c.80% lower then diesel

**Quiet Operation** 

Easy to Operate





# **Applications - Newton**







### Parcel and Courier





















# Reducing our carbon stiletto print with electric trucks

tkmaxx.com





### **Highways Maintenance**





### Utilities





### Airports



# **Applications - Edison**







### **Plant Hire**





### Landscape





### Recycling





## Municipal





### Street Lighting





### Home Delivery





### **Service Vehicles**





### Parcel & Courier





### Utilities





### Airports





# Hotel/Hospitality





## **Community Transport**



### **SERVICE & SUPPORT**

Nationwide Network

24/7 Service

Over 130 service engineers

Mobile facility for on-site service and repair

24 hour parts facility

**Telemetry option** 





# Thank you