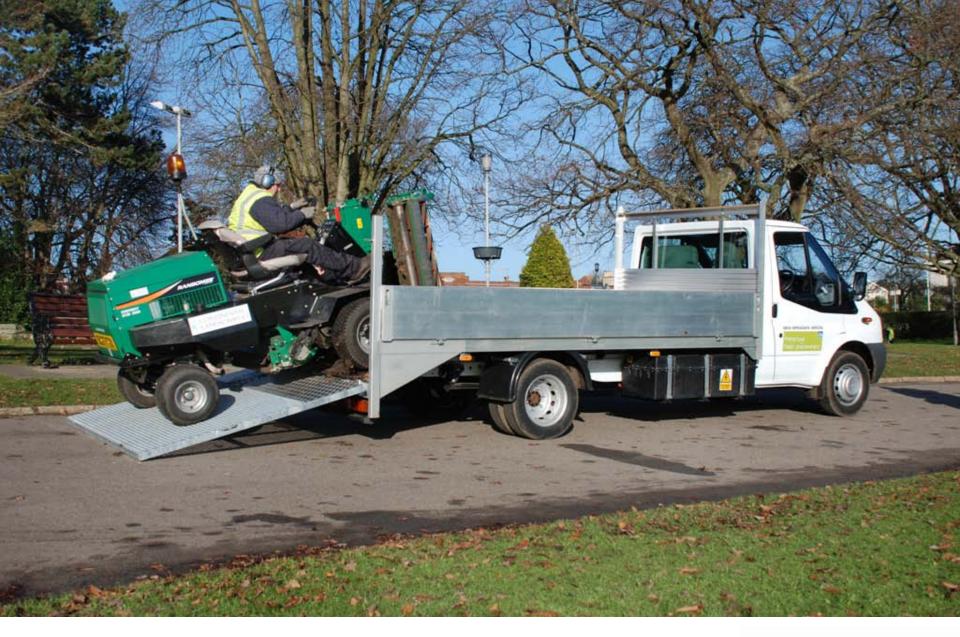

|
| Newton                   | 10t  | 120              | 120                  |
| Newton                   | 12t  | 120              | 90                   |







### INTERESTING FACTS

20-30% of commercial vehicles travel less than 60 miles per day

Average speed in London is 8mph at peak times (12mph off-peak)

EV's exempt from Congestion Charge, RFL, MOT and Operators Licence

EV's are zero emission at point of use

Running Costs c.80% lower then diesel

**Quiet Operation** 

Easy to Operate





# **Applications - Newton**







### Parcel and Courier





















# Reducing our carbon stiletto print with electric trucks

tkmaxx.com





### **Highways Maintenance**





### Utilities





### Airports



# **Applications - Edison**







### **Plant Hire**





### Landscape





### Recycling





## Municipal





### Street Lighting





### Home Delivery





### **Service Vehicles**





### Parcel & Courier





### Utilities





### Airports





# Hotel/Hospitality





## **Community Transport**



### **SERVICE & SUPPORT**

Nationwide Network

24/7 Service

Over 130 service engineers

Mobile facility for on-site service and repair

24 hour parts facility

**Telemetry option** 





# Thank you